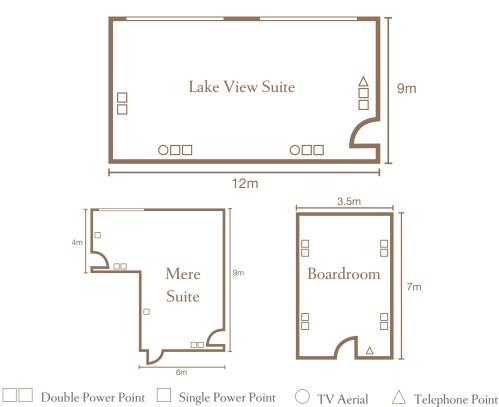

### **AVAILABLE ROOMS**

Lake View Suite, Mere Suite, Boardroom

### CAPACITY OF ROOMS

Lake View Suite - 60 Theatre, 48 Cabaret, 100 Cocktail / Standing, 32 U Shape

Mere Suite - 48 Dining, 60 Cocktail / Standing

Boardroom - 16 Boardroom

## FLOOR PLAN

Not to scale

CONTACT FOR CORPORATE ENQUIRIES

Email:events@champneys.com Telephone: 07880 384272